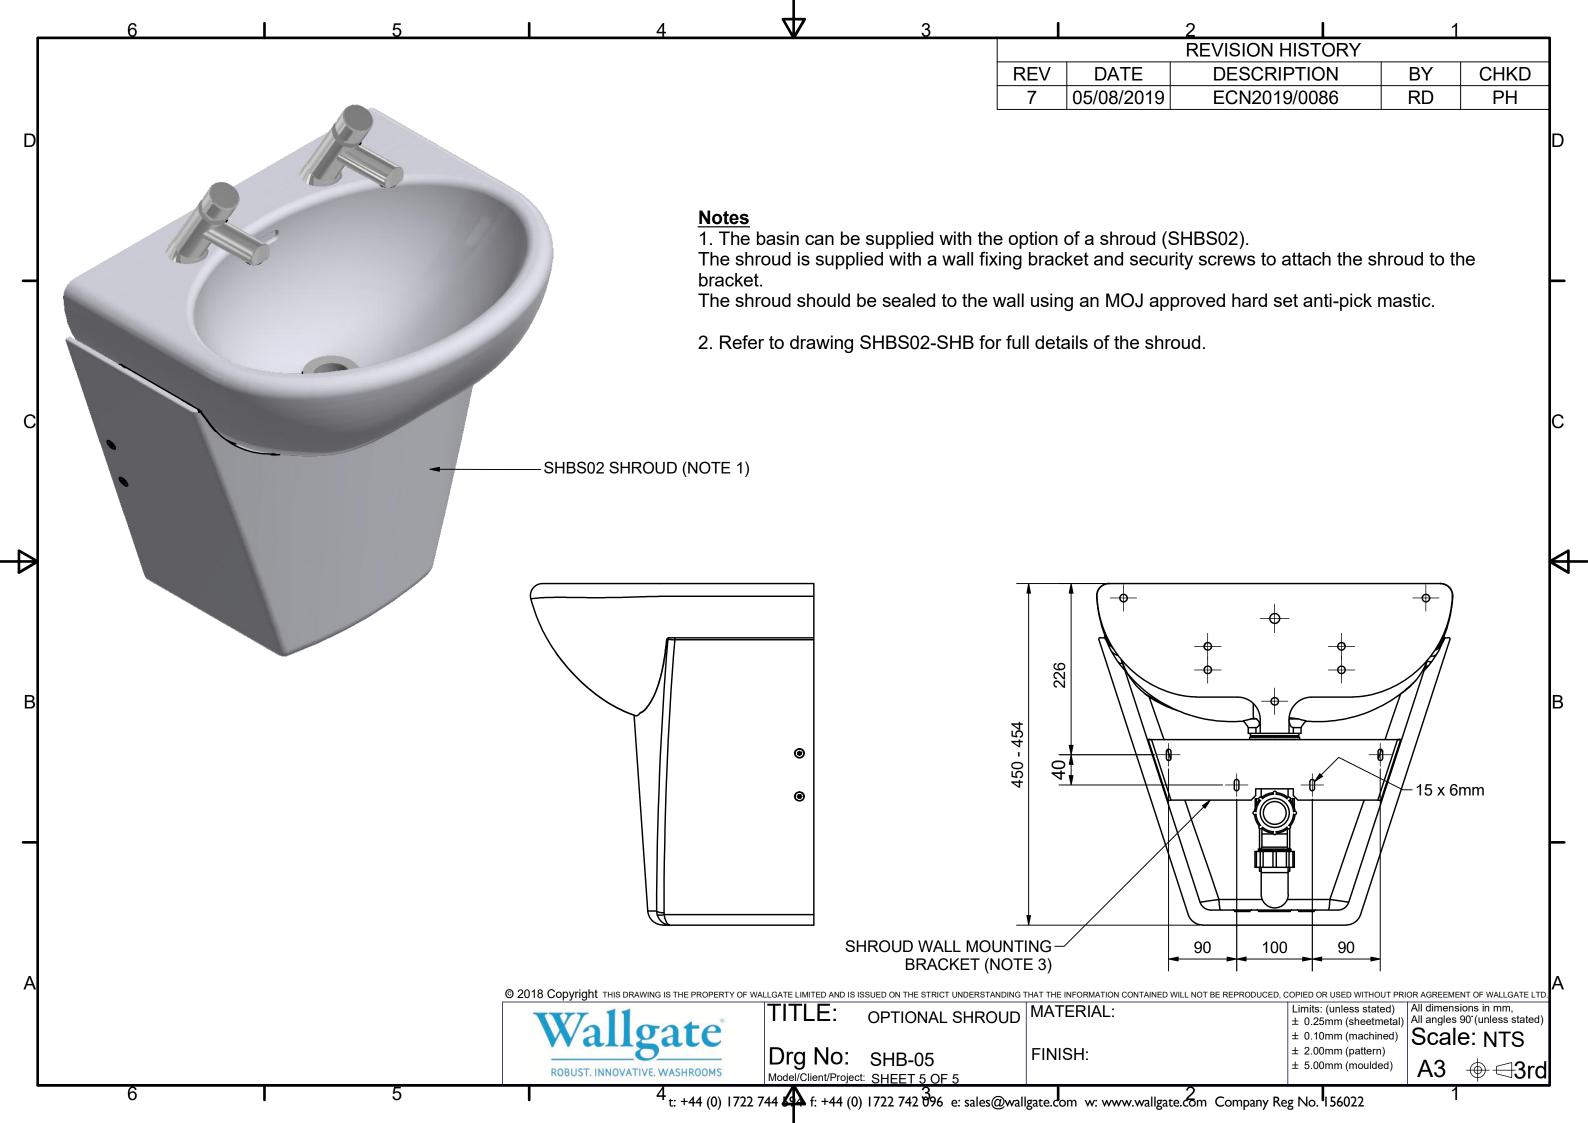

## **NOTES:**

- 1. Basin taps are ordered separately, contact Wallgate sales for tap model options & see table on sheet 2. Note that BWN003 type nozzles require additional controls for controlling water operation. The WT3860 model taps have Non-concussive integral valves.
- 2. Refer to sheet 2 for basin dimensions and fixing point positions & sheet 3 for options on wall fixing methods.
- 3. Basin waste fitting size is 1<sup>1</sup>/<sub>4</sub>" BSP with overflow, (Included).