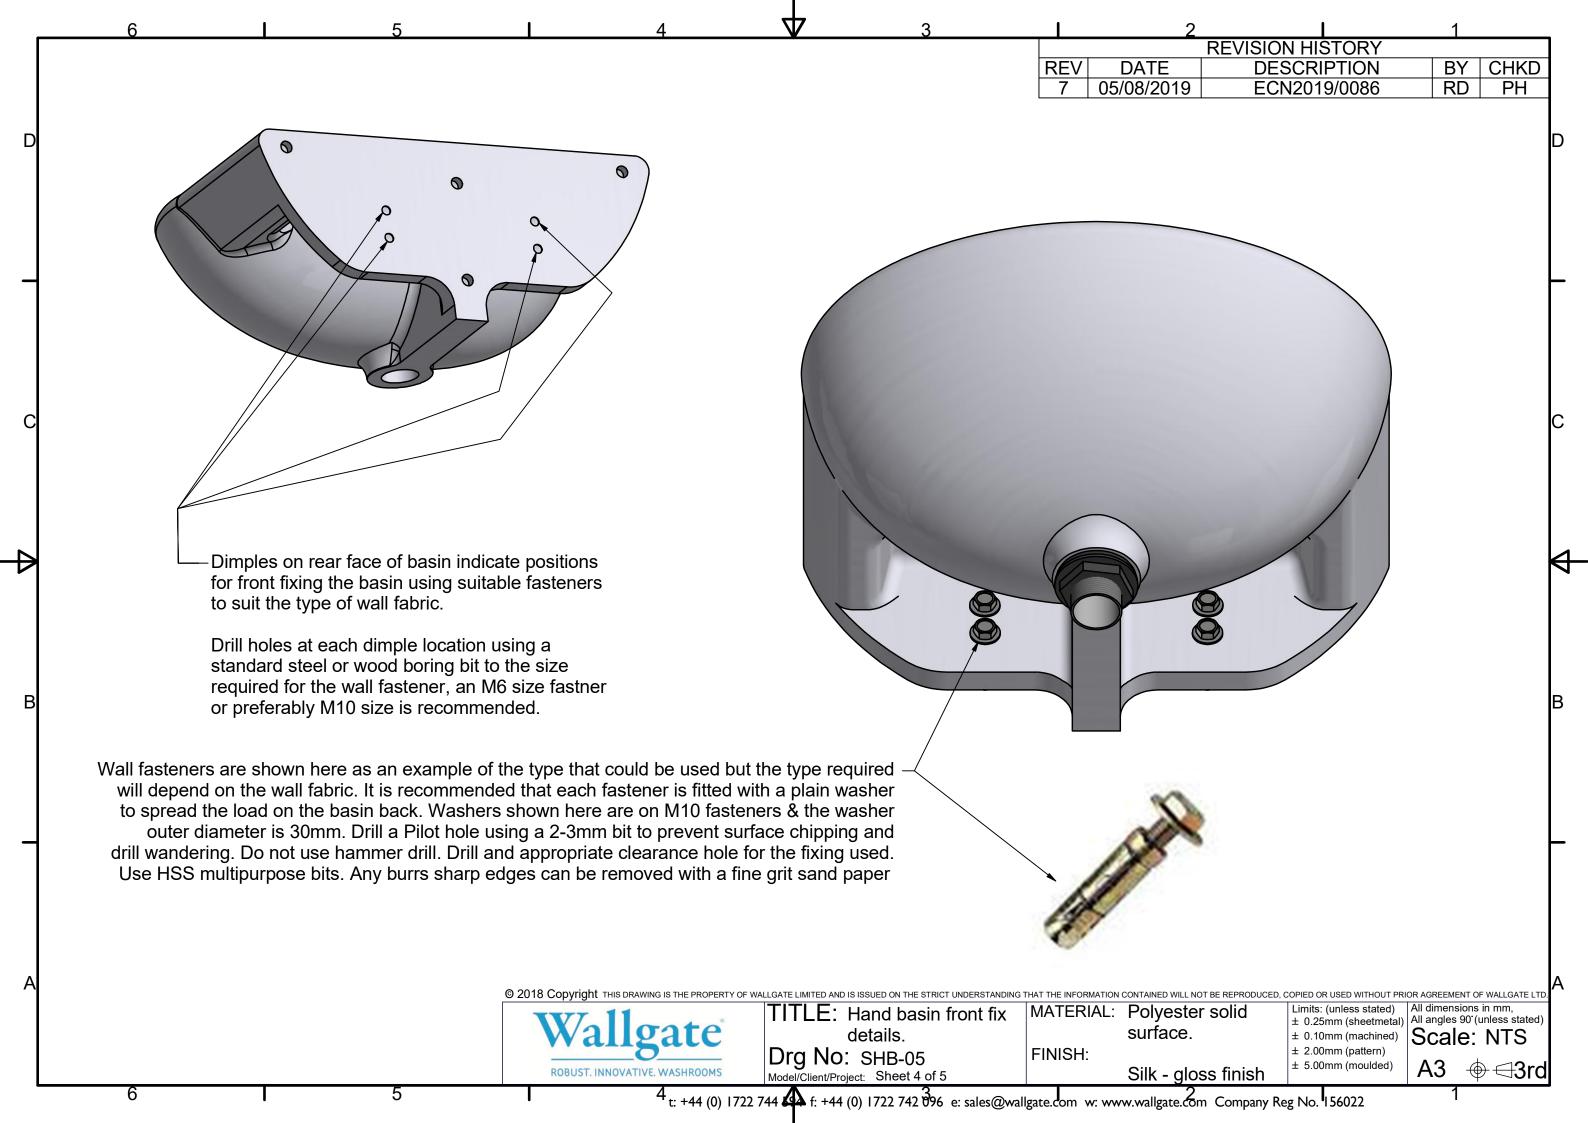

## **NOTES:**

- 1. Basin taps are ordered separately, contact Wallgate sales for tap model options & see table on sheet 2. Note that BWN003 type nozzles require additional controls for controlling water operation. The WT3860 model taps have Non-concussive integral valves.
- 2. Refer to sheet 2 for basin dimensions and fixing point positions & sheet 3 for options on wall fixing methods.
- 3. Basin waste fitting size is 1<sup>1</sup>/<sub>4</sub>" BSP with overflow, (Included).