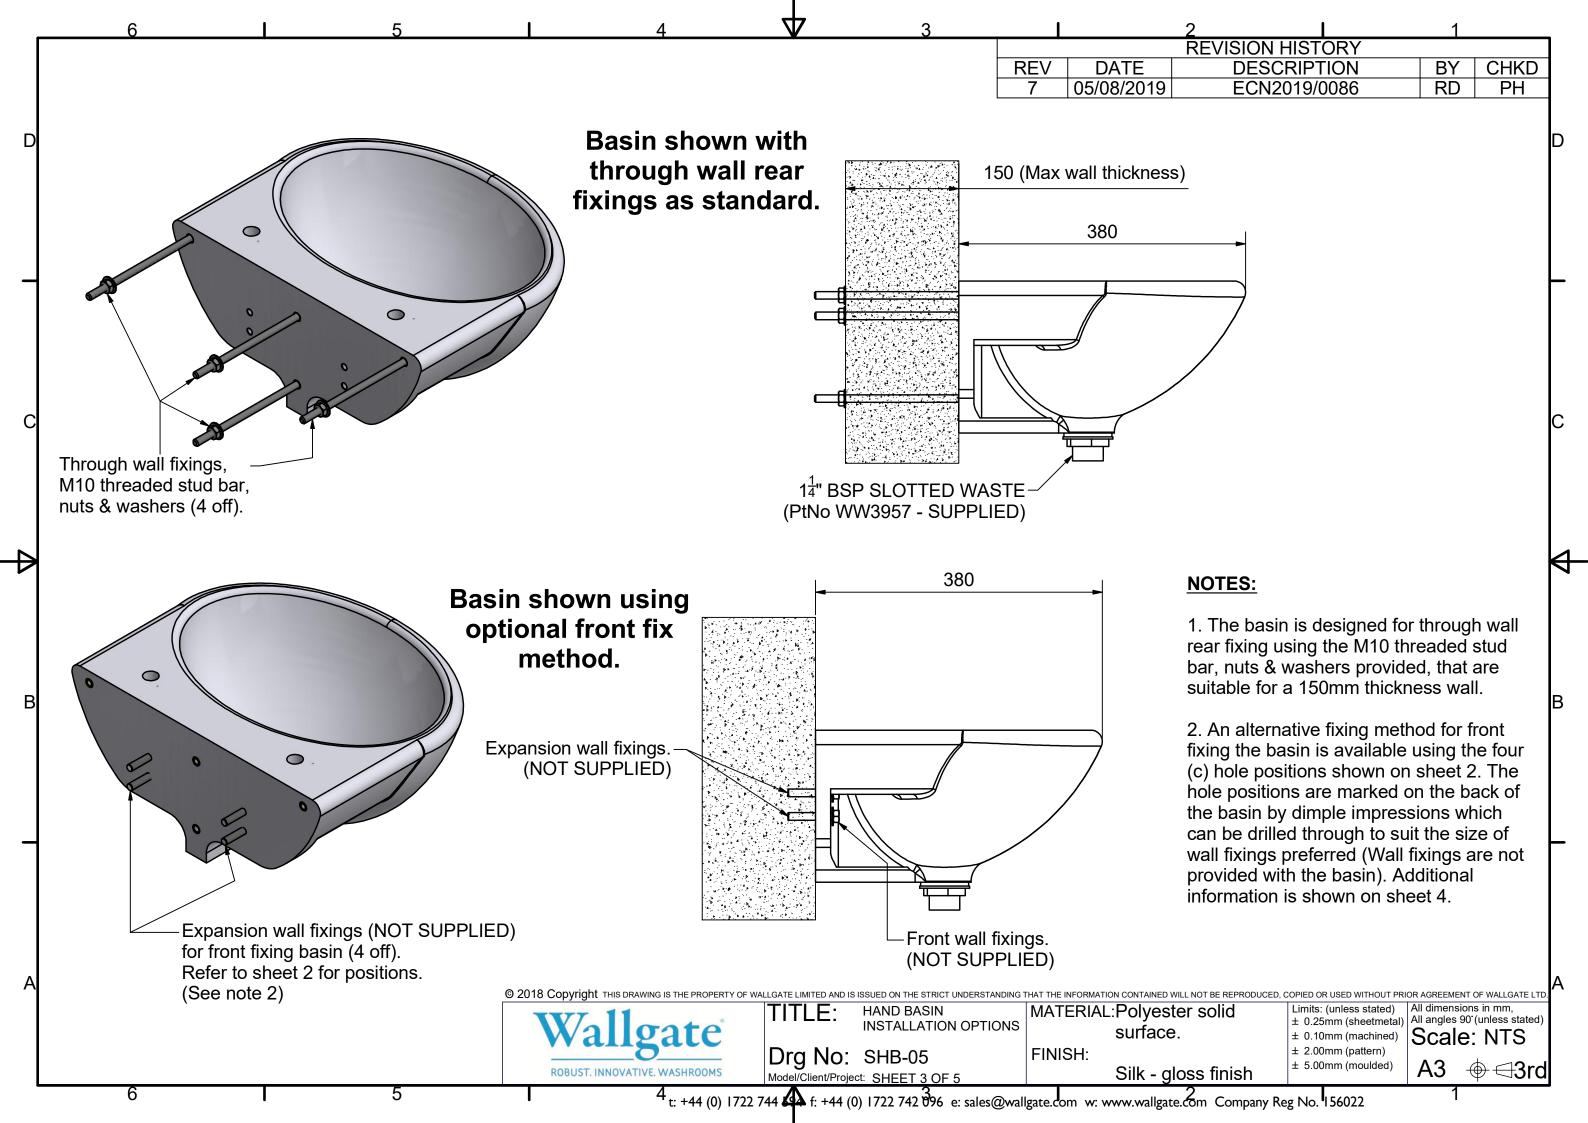

## **NOTES:**

- 1. Basin taps are ordered separately, contact Wallgate sales for tap model options & see table on sheet 2. Note that BWN003 type nozzles require additional controls for controlling water operation. The WT3860 model taps have Non-concussive integral valves.
- 2. Refer to sheet 2 for basin dimensions and fixing point positions & sheet 3 for options on wall fixing methods.
- 3. Basin waste fitting size is 1<sup>1</sup>/<sub>4</sub>" BSP with overflow, (Included).