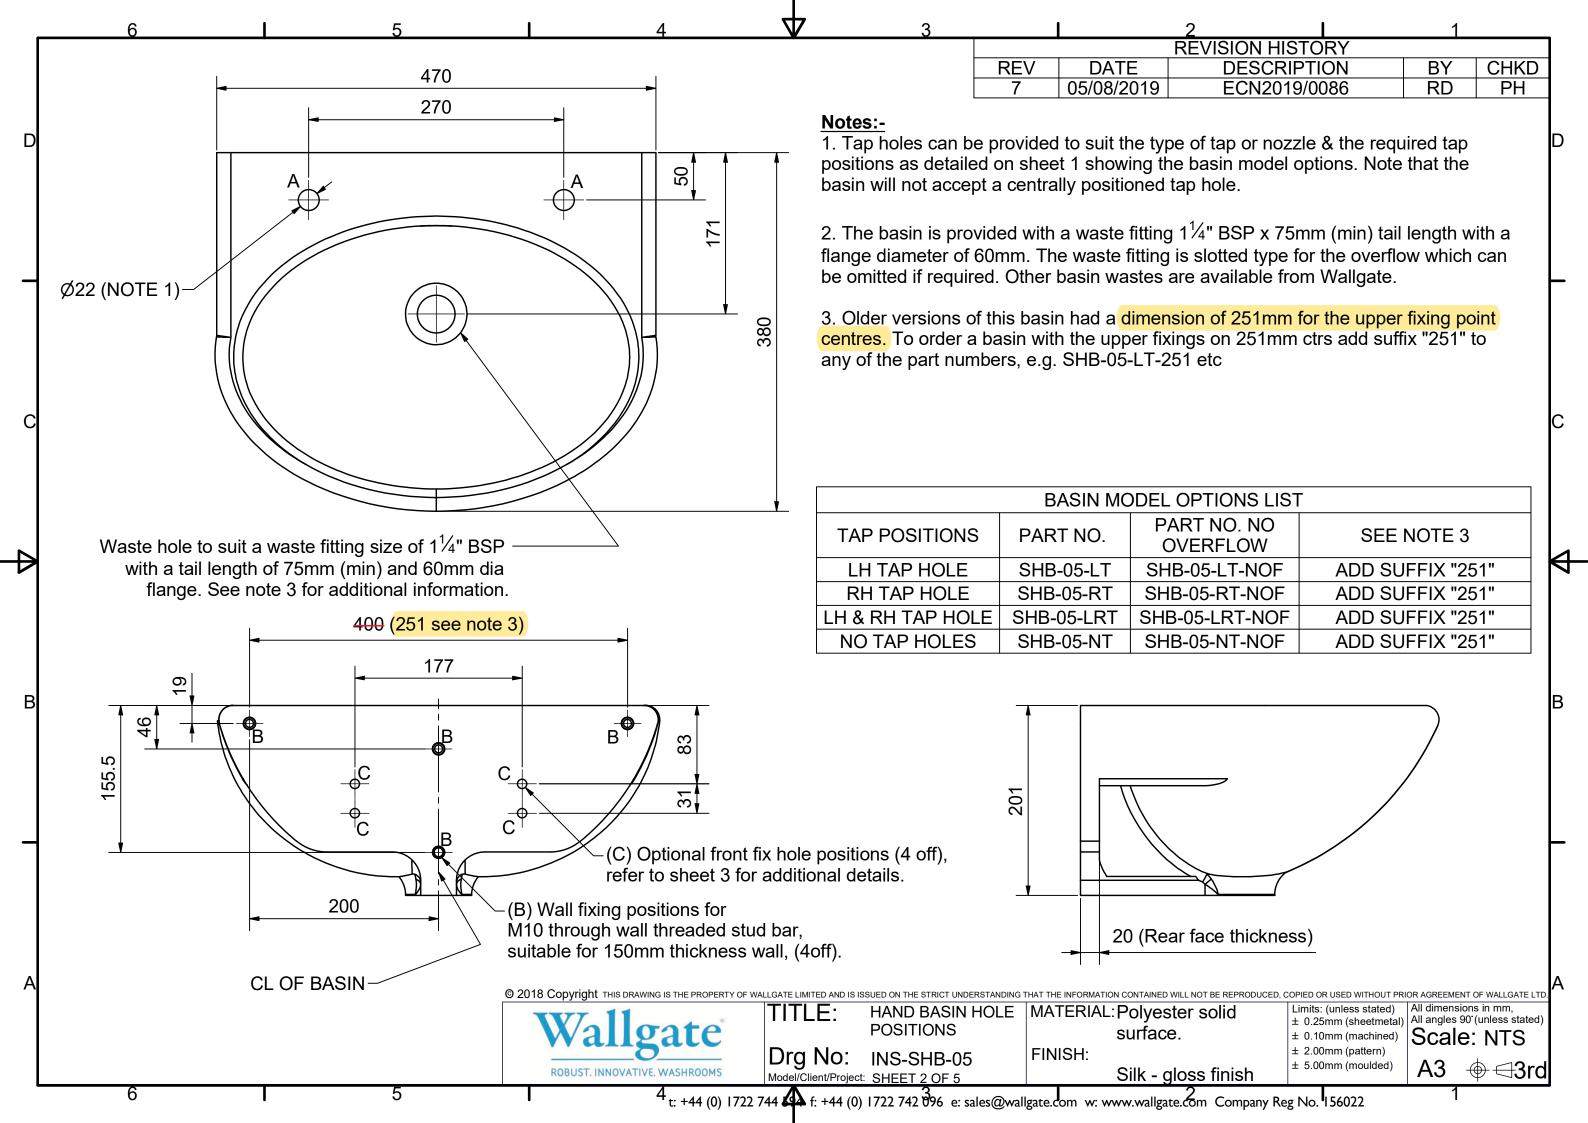

## **NOTES:**

- 1. Basin taps are ordered separately, contact Wallgate sales for tap model options & see table on sheet 2. Note that BWN003 type nozzles require additional controls for controlling water operation. The WT3860 model taps have Non-concussive integral valves.
- 2. Refer to sheet 2 for basin dimensions and fixing point positions & sheet 3 for options on wall fixing methods.
- 3. Basin waste fitting size is 1<sup>1</sup>/<sub>4</sub>" BSP with overflow, (Included).