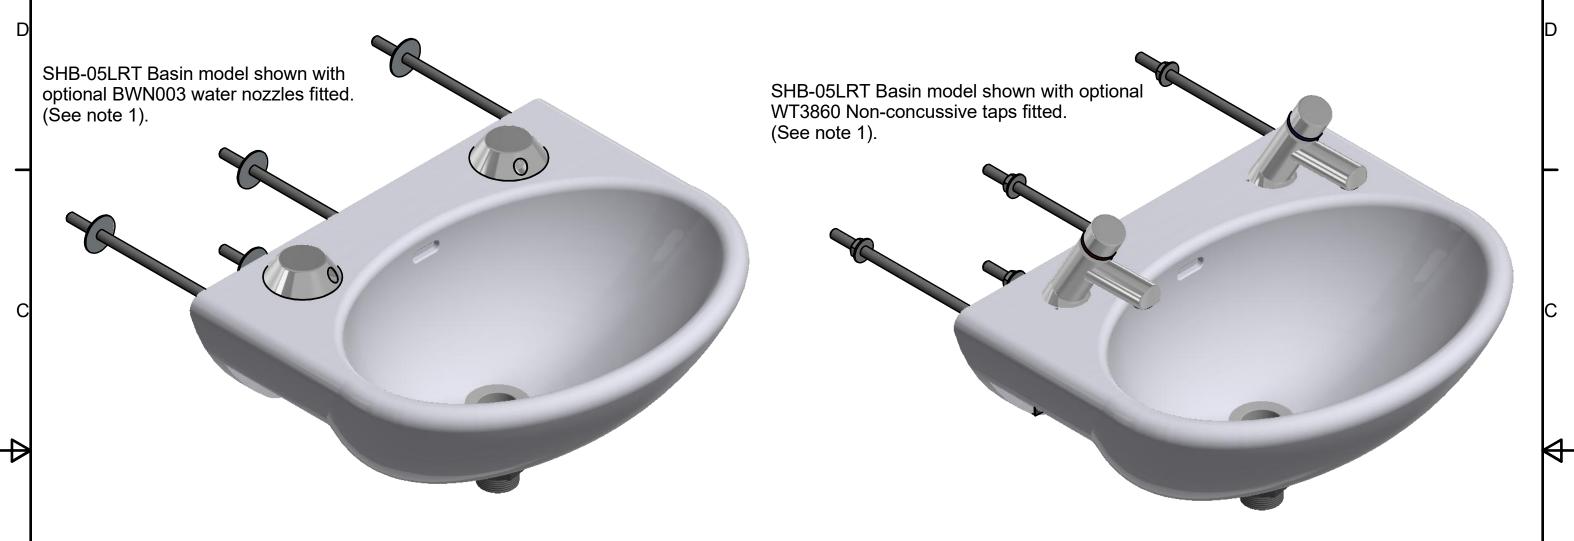

## **NOTES:**

- 1. Basin taps are ordered separately, contact Wallgate sales for tap model options & see table on sheet 2. Note that BWN003 type nozzles require additional controls for controlling water operation. The WT3860 model taps have Non-concussive integral valves.
- 2. Refer to sheet 2 for basin dimensions and fixing point positions & sheet 3 for options on wall fixing methods.
- 3. Basin waste fitting size is 1<sup>1</sup>/<sub>4</sub>" BSP with overflow, (Included).